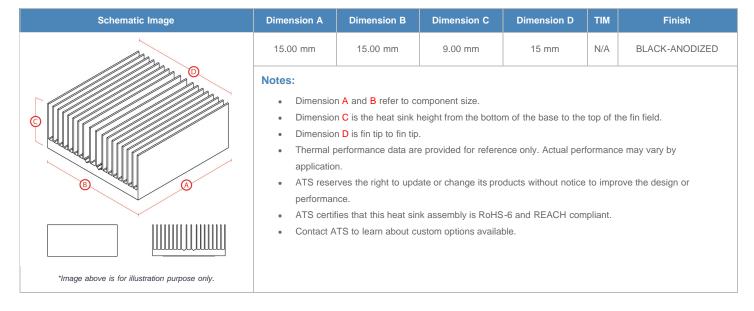

**

| AIR VELOCITY       |               | @200 LFM<br>1.0 M/S | @300 LFM<br>1.5 M/S | @400 LFM<br>2.0 M/S | @500 LFM<br>2.5 M/S | @600 LFM<br>3.0 M/S | @700 LFM<br>3.5 M/S | @800 LFM<br>4.0 M/S |
|--------------------|---------------|---------------------|---------------------|---------------------|---------------------|---------------------|---------------------|---------------------|
| THERMAL RESISTANCE | Unducted Flow | 20.34 °C/W          | 16.1 °C/W           | 13.9 °C/W           | 12.4 °C/W           | 11.4 °C/W           | 10.6 °C/W           | 9.9 °C/W            |
|                    | Ducted Flow   | 12.6                | 10.6                | 9.4                 | 8.6                 | 7.9                 | 7.4                 | 7                   |

## **Product Detail**